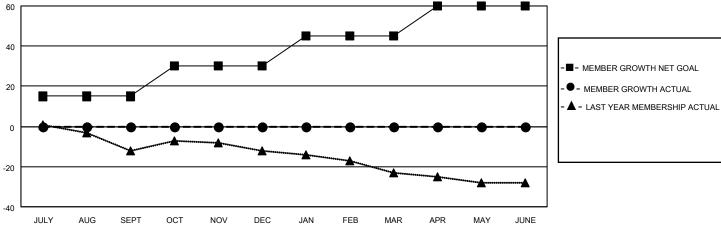

#### GOALS AND ACTUAL MEMBERS CUMULATIVE

| JULY AUG SEPT C  | JC1 NOV | DEC JAIN FEB IMAR A                          | PR MAY JUNE                        |              |  |
|------------------|---------|----------------------------------------------|------------------------------------|--------------|--|
| DROPPED CLUBS: 0 |         | 3 CLUBS OF 33 ADDED 1 OR<br>MORE NEW MEMBERS | GENDER DISTRIBUTION                |              |  |
|                  |         | MORE NEW MEMBERS                             | MALE                               | 524 (71.20%) |  |
|                  |         |                                              | FEMALE                             | 212 (28.80%) |  |
| DROPPED MEMBERS  |         |                                              | NON BINARY                         | 0 (0.00%)    |  |
| DECEASED         | 2       |                                              | PREFER NOT TO ANSWER               | 0 (0.00%)    |  |
| CLUB CANCELLED   | 0       | CLICK HERE FOR CUMULATIVE                    | TOTAL FAMILY UNIT MEMBERS 181      |              |  |
| OTHER            | 3       | MEMBERSHIP DATA                              |                                    |              |  |
| TOTAL            | 5       |                                              | FAMILY MEMBERS PAYING HALF DUES 91 |              |  |
|                  |         |                                              |                                    |              |  |